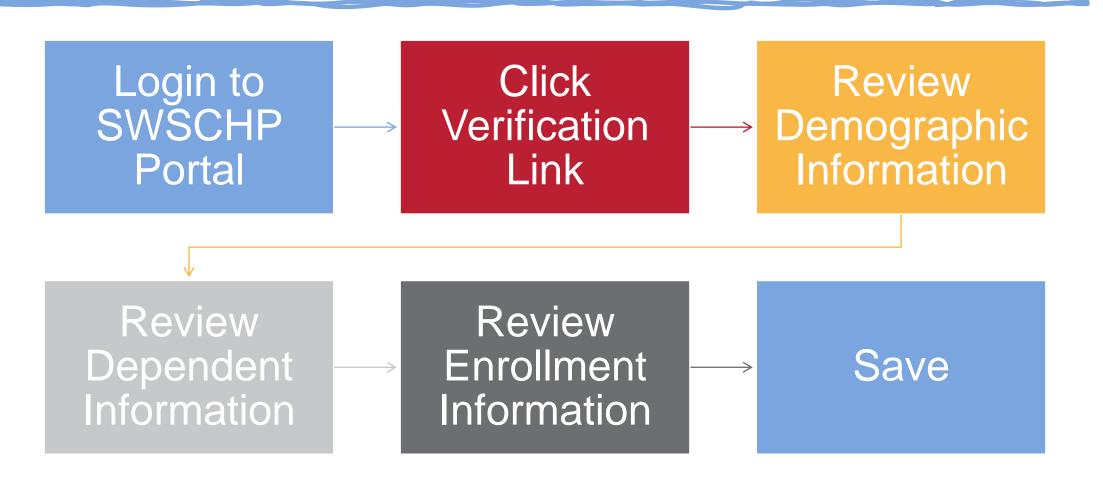

#### Enrollment Highlights

\* Once you start your benefit verification, first review \* Finally, please review your enrollment information your demographic information including your address.

. On the next screen, please review your dependent information (if applicable).

and then save your recertification.

 Any enrollment changes will be effective January 1st.

' If you have any questions during your enrollment, please contact your Benefit Representative.

# **Benefit Verification – Demographic Review**

- 1. Review your demographic information.
- 2. Add or change any fields as necessary.
  - Any fields marked \* are required.
- 3. Click **"I verify that my** personal information is correct."

# **Benefit Verification – Dependent Screen**

1. Review your Dependent Family Members Information.

2. Add or change any fields, as necessary.

 If you need to add dependent to coverage, please select "Add New
Dependent" button and enter the required fields.

# **Benefit Verification – Enrollment Screen**

1. Review enrollments. Please add or remove dependents from coverage as necessary by clicking **View Plan Options** and completing the prompts.

 If no changes are needed, Continue can be clicked to move on to Verification Completion.