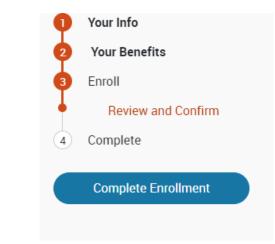

# Select "I Agree, and I'm finished with my Verification."

I agree, and I'm finished with my enrollment.

# **Benefit Verification – Complete**

### Your enrollment is complete!

You may make changes to your elections until: **November 30, 2023** 

You have completed your enrollment. Click the "Printer Friendly" link to print out a copy of your Confirmation Statement for your records or email yourself a copy of the Statement. If you would like to make changes to your enrollment, click on the Enrollment Complete button.