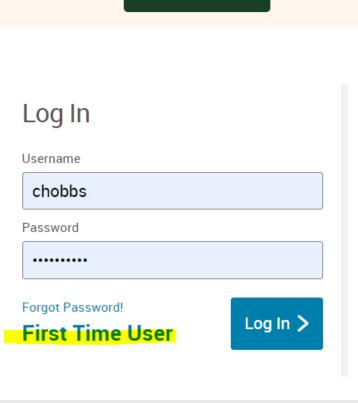

## **Benefit Verification**

- Access SWSCHP Website. Click Find out How to access bswift portal. <u>https://www.swschp.org/</u>
- First Time Users will register with **First Time User Link** on bswift SWSCHP homepage.

» https://SWSCHP.bswift.com

• Verification Window will appear on homepage on November 1, 2023.