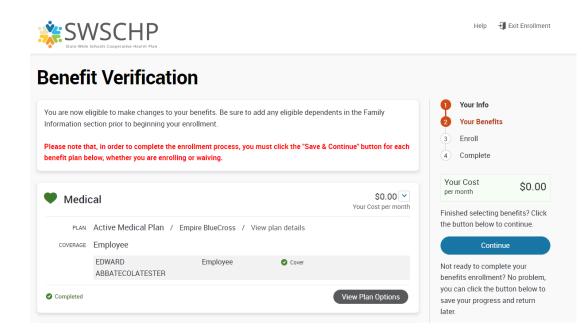

# **Benefit Verification – Enrollment Screen**

1. Review enrollments. Please add or remove dependents from coverage as necessary by clicking **View Plan Options** and completing the prompts.

 If no changes are needed, Continue can be clicked to move on to Verification Completion.